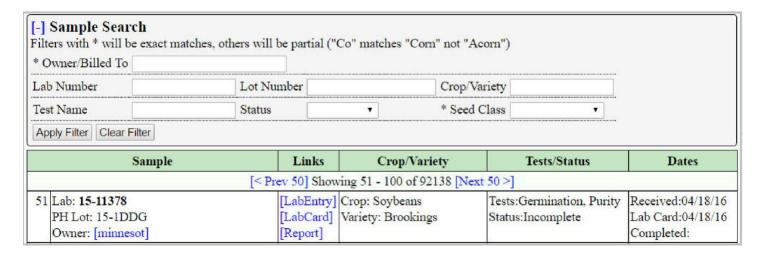

## Sample Search

2024-07-03

Menu: Seed Lab → Sample Search

Search for a Sample, Service, or Regulatory, from this screen. Displays up to 50 samples per page.

## **Filters**

Some filters require an exact match, others allow partial matches. Use the % symbol as a wild-card.

Samples can be filtered on:

- Owner/Billed To Only shows samples belonging to specified associate.
- Lab Number Matches lab numbers starting with term entered.
- Lot Number Matches lot numbers starting with term entered.
- Inspection # Matches inspection numbers (regulatory samples) starting with term entered.
- Crop/Variety Case sensitive, matches a crop or variety starting with term entered.
- Test Name Matches any requested test on the sample.
- Status Restrict result to Passed, Failed, Completed, Incomplete, or Preliminary Samples.
- Seed Class Restrict to samples with the specified seed class.