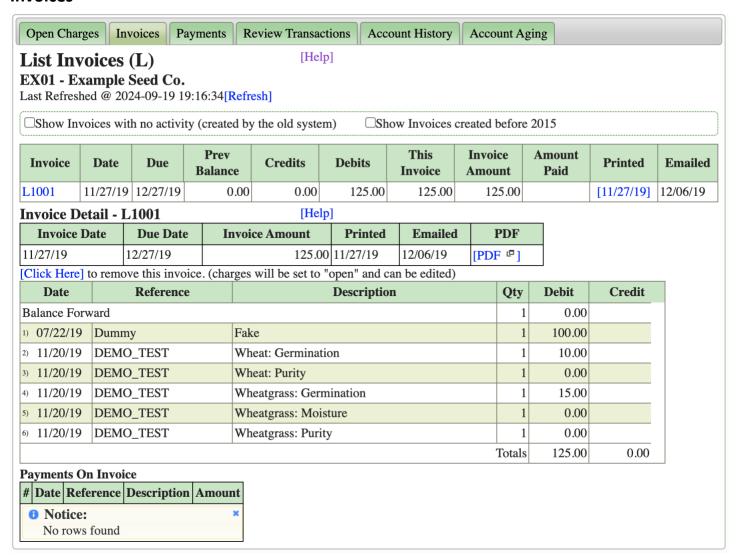

#### **Invoices**

Lists all the invoices that have been created for this customer. Invoice detail can be viewed by clicking on the Invoice Number (left column)

The Invoice itself (PDF with form for emailing) can be viewed by clicking the [Print Now] link (Note: If invoice has already been generated to PDF, Link text will show the print date [04/01/16] instead of [Print Now].)

"This Invoice" indicates the total of the billed items on the invoice. "Invoice Amount" is the amount on the invoice that also includes a previous balance, if any.

#### **Invoice PDF**

After clicking the [Print Now] link (or the link with the Print Date if the invoice has already been generated, the tab will be replaced with a view of the invoice, as well as an "Email" form prefilled with any/all "Invoice" type emails defined for that customer. You can use this form to immediately send the invoice to the emails listed.