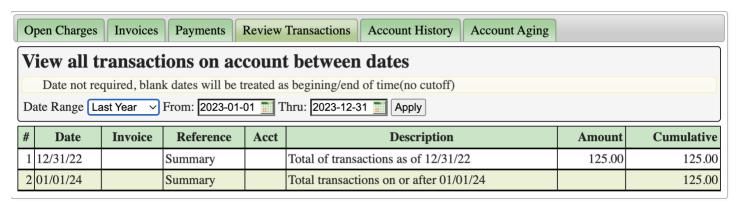

#### **Review Transactions**

List all the charges/credits/payments applied to the account, for any date range.

The first and last rows show the Sum of all charges/credits/payments that occurred outside the date range.