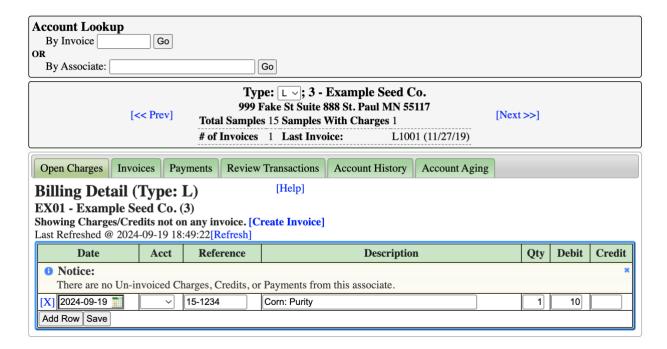

## **Billing Screen (Associate Accounts)**

2024-09-19

Menu: Billing → Associate Accts

This screen shows billing Information for a single customer account.

Lookup account by customer name or by invoice number.

# **Open Charges (and Credits)**

To add a single charge or credit, from Left Menu / Billing / Associate Accounts /[Open Charges]. Then press [Add Row].

You may have the Acct column shown, based on your setup. For the Reference, provide something meaningful, such as check number. If you want PH to add the Reference, you need to bill from the Samples Screen. Adding a row here does not attach it to a specific field or sample.