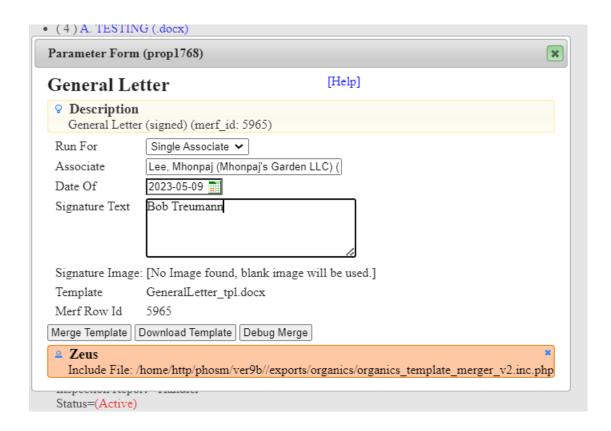

We aren't able to see the sharepoint documents. There could be there is a way for us to log in but I don't recall it.

[Copy To New] [Delete Plan] [Print Plan] Billing | Documents (SharePoint) Plan Steps Templates Template Documents:v2 To Run a Template, click the Template name in the list below. To Upload a new version of a template [Click Here] tpl2 version 09/20/22 • (1) AddlInspSummary (.docx) Additional Inspection Summary (signed) Status=(Active) • (2) Annual Agreement - Crop & Livestock Producer (.docx) Annual Agreement - Crop & Livestock Producer Status=(Active) • (3) Annual Agreement - Handler (.docx) Annual Agreement - Handler Status=(Active) • (4) A. TESTING (.docx) This is just a test (signed) Status=(Active - JUST TESTING - Copied from 5965.) • (5) CDL - Crops/Livestock (.docx) Certification Decision Letter - Crop/Livestock (signed) Status=(Active) • (6) CDL - Handler (.docx) Certification Decision Letter - Handler (signed) Status=(Active) • (7) CertDenial (.docx)

Denial of Certification (signed)

Status=(Active)

The parameters for each template are defined in the Merge Params form.

| f source           | fieir                                          |
|--------------------|------------------------------------------------|
| f request template | fieir_native_seed                              |
| f status           | Active                                         |
| ftitle             | Field Inspection Report                        |
| flabel             | Native Seed (.docx)                            |
| f description      | Field Inspection Report - Native Seed          |
| f params           | crop_year,crop_group,supervisor                |
| f fp custom        | template,seed_class,unprinted                  |
| f fp order         |                                                |
| f tbs blocks       | fie                                            |
| f file name        | Field_Inspection_Report_Native_Seed_tpl.docx   |
| f template         | Field_Inspection_Report_Native_Seed_tpl.docx   |
| f merge type       | tbs                                            |
| f executable       | fieir_template_merger_v2.inc.php               |
| f group            | Inspection Report Templates                    |
| f order by         | 8                                              |
| f template dsp     | Native Seed                                    |
| foptions           | blank_template;download_template;run_export;de |
| f fv values        | crop_group=Native grasses                      |

This particular template is a document with empty body content to be provided by the user in MS-Word.

Most documents are more complicated with parts pre-filled and parts to be filled offline.