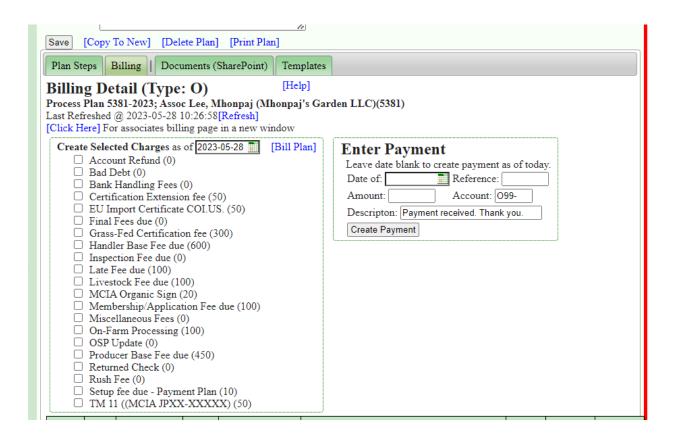

The steps are points in a process that need to be checked off or documented. The label has a special meaning that I don't recall. It sets the display order, but I think more than that.

This enables user to charge for specific services.