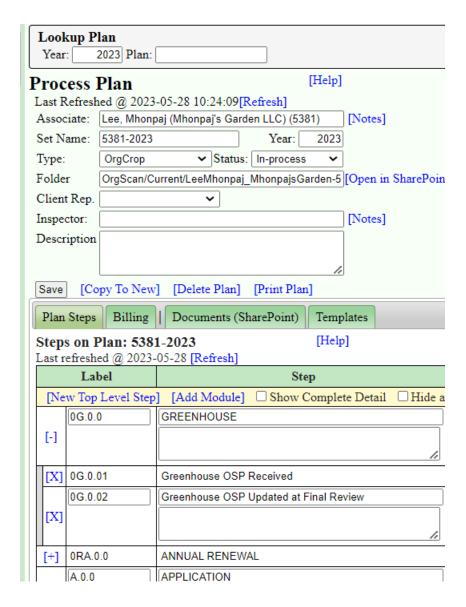

# **Organics**

2024-06-30

This document is a summary of the screens supporting the organics program as of 5/30/23. It includes Materials List, Process Plan and Merge Templates.

This is the Process Plan start page. Process plan has existed since the Oracle days but was enhanced a lot in the PHP version.

The steps are points in a process that need to be checked off or documented. The label has a special meaning that I don't recall. It sets the display order, but I think more than that.

This enables user to charge for specific services.