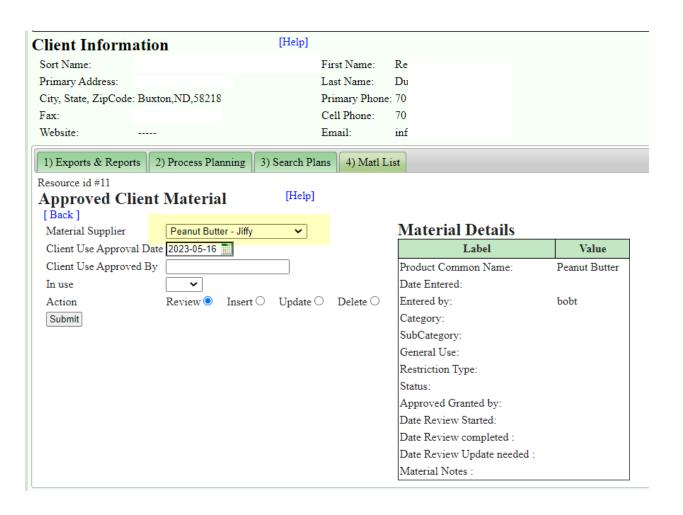

The "Material List" allows the user to add a particular material to a particular organic client. In this case, the client is allowed to use Peanut Butter. The Material list references items defined on the Material Review screens. Also completed and delivered on Sep 30 2021, but not yet used.