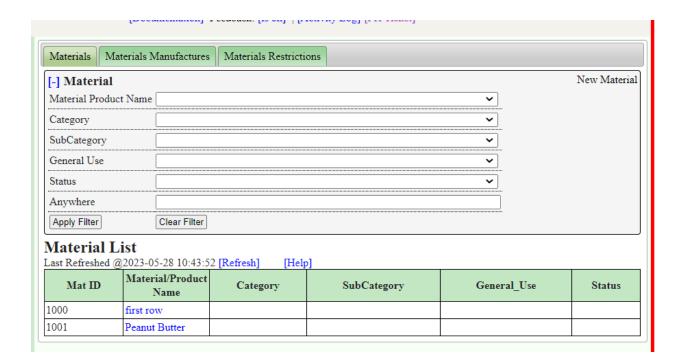

## **Material Review**

This code (organic/material\_review.php) and screen was completed and delivered on Sep 30 2021, but not yet used. Cindy said it is usable but will require lots of changes to existing materials lists that vary from one spreadsheet to another.

The "Material List" allows the user to add a particular material to a particular organic client. In this case, the client is allowed to use Peanut Butter. The Material list references items defined on the Material Review screens. Also completed and delivered on Sep 30 2021, but not yet used.