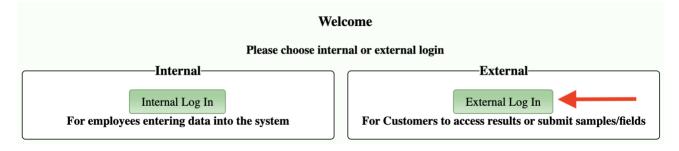

## **Customer Login**

Once you have setup the account, your customers can login using the External Login link from the top level of your Pureharvest Domain (i.e. **demo**.pureharvest.com, replacing **demo** with the sub-domain setup for your lab.)