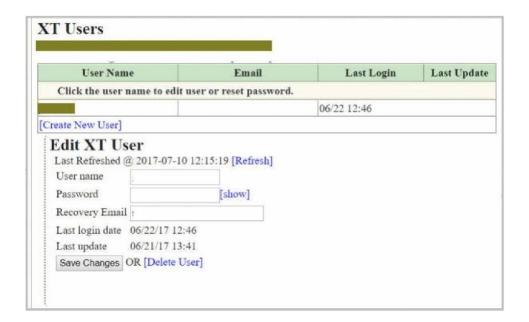

## **Account Setup**

An XT account is something the lab must create for a customer. This can be setup from the **Associates** → **Edit Assoc** page, using the "Online" Tab.

You can set or reset the Username & password. The customer can update their password after you have set it. If you reset their password from the Online tab, the customer will need to contact the lab to get the new username or password