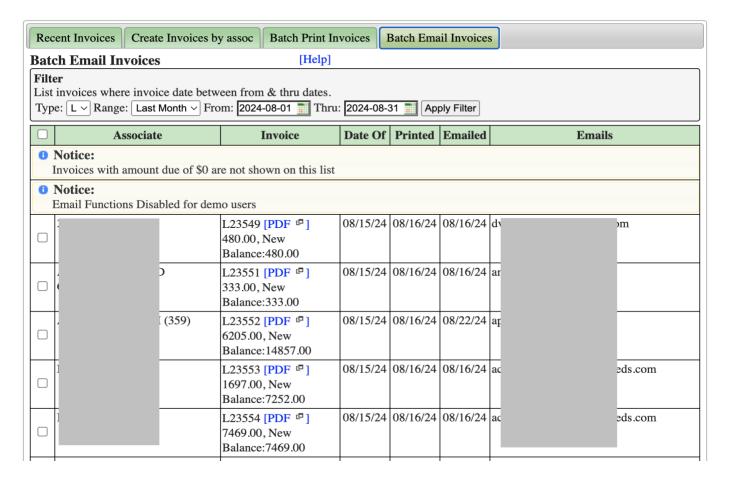

|                  | L23413(07/15/24) | 410.00              | [New Invoice] |  |  |
| ,                       | 59 )[View Account]       |                      |                  | L23615(08/31/24) | 1586.00             | [New Invoice] |  |  |
| / Account]              |                          |                      | L23616(08/31/24) | 359.00           | [New Invoice]       |               |  |  |
| (                       | 4)[View Account]         |                      |                  | L23619(08/31/24) | 618.00              | [New Invoice] |  |  |
| [View Account]          |                          |                      | L23620(08/31/24) | 856.00           | [New Invoice]       |               |  |  |

### **Batch Print Invoices**



### **Batch Email Invoices**