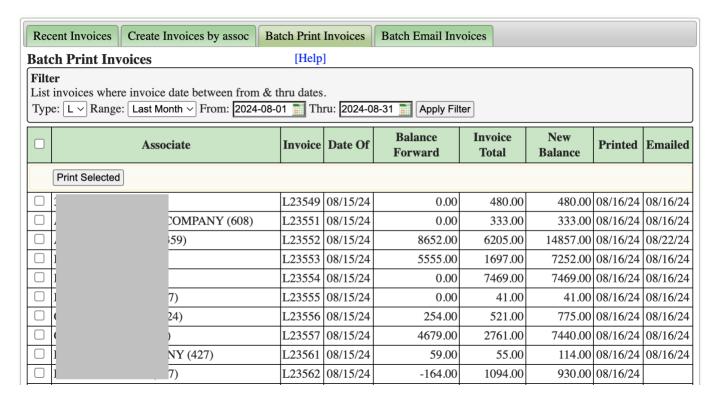

ew Account]           |                      |                  | L23413(07/15/24) | 410.00              | [New Invoice] |  |  |
| ,                       | 59 )[View Account]       |                      |                  | L23615(08/31/24) | 1586.00             | [New Invoice] |  |  |
| / Account]              |                          |                      | L23616(08/31/24) | 359.00           | [New Invoice]       |               |  |  |
| (                       | 4)[View Account]         |                      |                  | L23619(08/31/24) | 618.00              | [New Invoice] |  |  |
| [View Account]          |                          |                      | L23620(08/31/24) | 856.00           | [New Invoice]       |               |  |  |

### **Batch Print Invoices**



### **Batch Email Invoices**