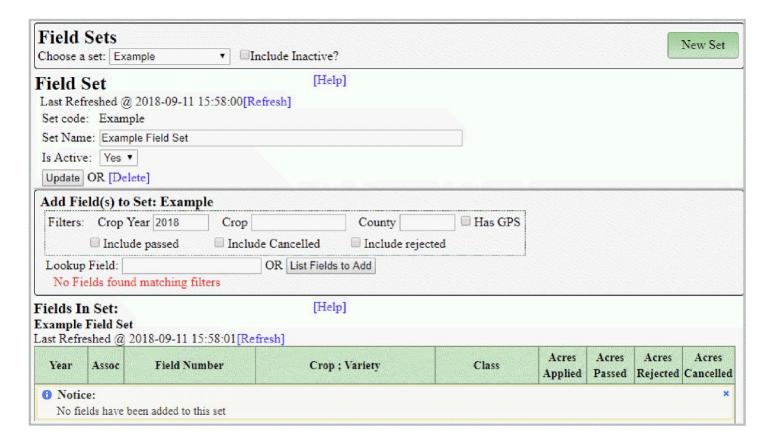

## **Field Sets**

2024-06-30

Menu: Admin → Field Sets

Use this screen to create a Field Set, and to add or remove Fields to the set.

Field sets are primarily intended to be used with the Mapping module. For example, by creating a Field Set for each inspector, and adding the fields they need to inspect to their set. Then the Inspector can bring up the fields on the Field Map screen by selecting their Field Set.

Fields can be added one at a time using the "Lookup Field:" search box, or by using the "List Fields to Add" popup and selecting the fields to add. Filters apply to both the search box and the popup.

When creating a new set, you can copy fields from an existing set.