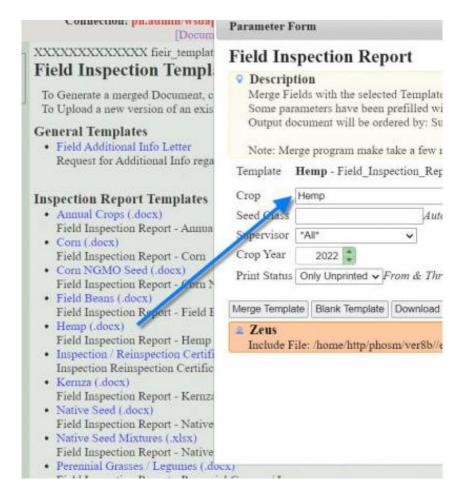

Click the name of a template to open the parameter form. Some form fields will be pre-filled, others can be optionally included for further restrictions.

All fields matching the parameters will be merged with the template document. Most templates create a multi-paged word document, one page per inspection needed, unless otherwise noted.

### Inspection Report Templates

- Annual Crops (.docx)
  Field Inspection Report Annual Crops
- Corn (.docx)
  Field Inspection Report Corn
- Field Beans (.docx)
  Field Inspection Report Field Beans
- Hemp (.docx)
  Field Inspection Report Hemp
- Inspection / Reinspection Certificate (.docx)
  Inspection Reinspection Certificate
- · Kernza (docy)