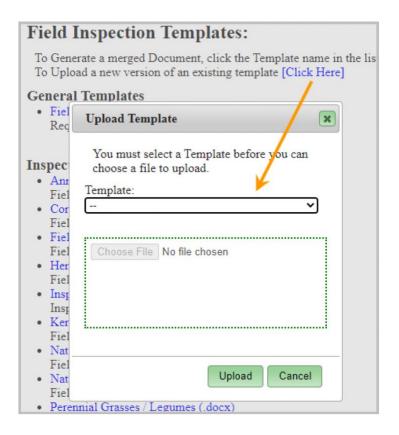

# **Field Inspection Templates:**

To Generate a merged Document, click the Template name in the list below. To Upload a new version of an existing template [Click Here]

To replace an existing template with an updated version use the Upload Template popup and select the template you wish to update.