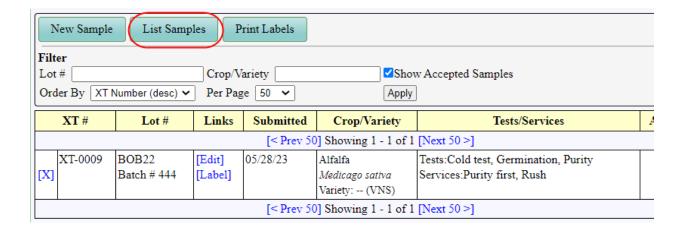

## Online Samples (as is)

It looks to met that Online Samples were not customized for MCIA. If that's the case, it should not be at the top of the to-do list.

▼ Samples Online List Samples

Print Labels

▼ version 05-02-23