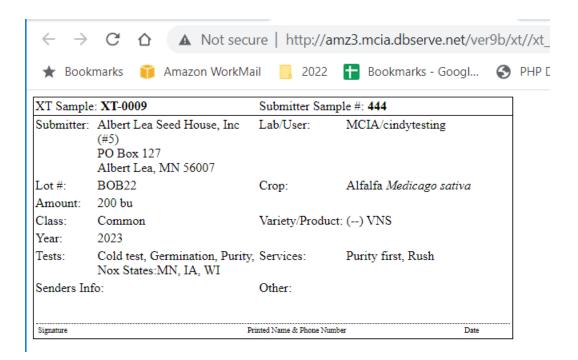

Create the label to send in with the sample:

When the sample is recd to the lab, all the info from the xt sample can be imported by entering th xt sample number. In this case XT-0009

The tests that were selected externally are ticked off on the samples in screen. From this point forward the sample is handled the same way as a sample where the office staff had to manually enter all the info.