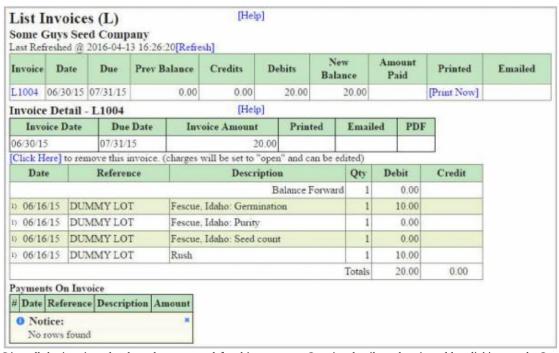

#### **Invoices**

Lists all the invoices that have been created for this customer. Invoice detail can be viewed by clicking on the Invoice Number (left column)

The Invoice itself (PDF with form for emailing) can be viewed by clicking the [Print Now] link (Note: If invoice has already been generated to PDF, Link text will show the print date [04/01/16] instead of [Print Now])

### Invoice PDF

After clicking the [Print Now] link (or the link with the Print Date if the invoice has already been generated, the tab will be replaced with a view of the invoice, as well as an "Email" form prefilled with any/all "Invoice" type emails defined for that customer. You can use this form to immediately send the invoice to the emails listed.