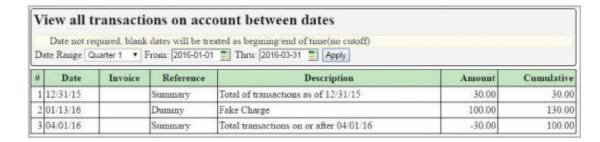

### **Review Transactions**

List all the charges/credits/payments applied to the account, for any date range.

The first and last rows show the Sum of all charges/credits/payments that occurred outside the date range.