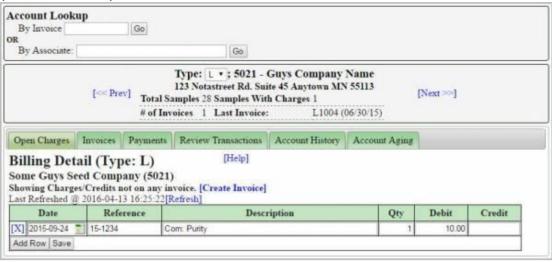

# **Billing Screen**

Billing Information for a single customer account.

Lookup account by customer name or by invoice #.

## Open Charges (and Credits)

To add a single charge or credit, from Left Menu / Billing / Associate Accounts / [Open Charges] Then press [Add Row].

You need to provide a meaningful reference here, such as check number. If you want PH to add the reference, you need to bill from the Samples Screen. Adding a row here does not attach it to a specific field or sample.