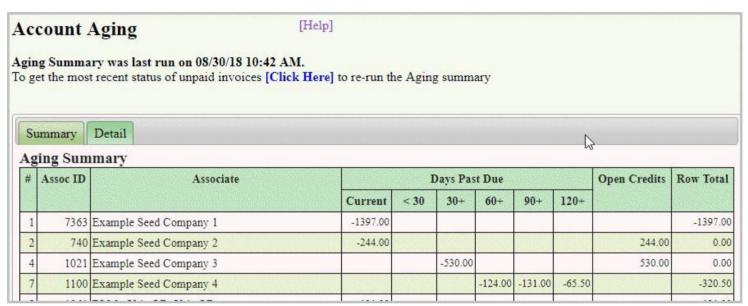

## Aging

This screen shows the balance aging for each customer by charge type.

The screen shows the last time the Account Aging balances were calculated and has a link to rerun the aging calculations to get the most recent status of unpaid invoices.

## Summary

The summary tab shows an overview of the aging data. It lists one customer per row, and includes all customers with an unpaid invoice at the time the account aging data was calculated. The age of the balance is indicated by its column.

- · Current This column shows the balance due from invoices that have been sent out but are not past due.
- <30 Balance of invoices less than 30 days past due
- 30+ Balance of invoices 30 or more days past due
- 60+ Balance of invoices 60 or more days past due
- 90+ Balance of invoices 90 or more days past due
- 120+ Balance of invoices 120 or more days past due
- Open Credits Payments/Credits that have been made after the most recent invoice.
- Row Total Sum of all columns, if the Row Total is 0, the customer has paid any outstanding balance, Negative balance indicates amount due, positive
  indicates a credit on the account.