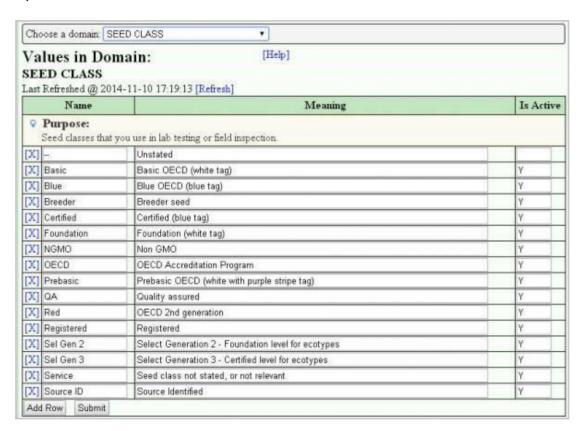

## **Define Remarks**

Menu: Admin → Sample Remarks

Use this screen to set up predefined remarks for a particular remark usage. Using the abbreviation, these remarks can easily be added to a sample or field.

Shown below are some predefined remarks for Other Determinations.